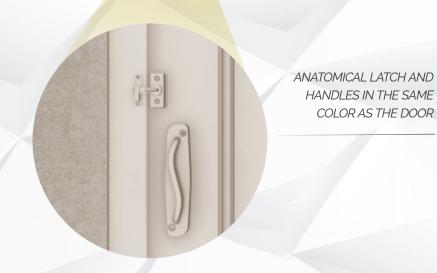

The Tecnodoor Folding Door has an anatomical latch and handles in the same color as the door, in addition to being resistant to sea mist, humidity and termites.

| NOMINAL WIDTH | CLOSING SPAN (WIDTH X HEIGHT) |
|---------------|-------------------------------|
| 60 cm         | 64 cm x 2,10 m                |
| 70 cm         | 74 cm x 2,10 m                |
| 80 cm         | 84 cm x 2,10 m                |
| 90 cm         | 94 cm x 2,10 m                |
| COLORS        | THICKNESS: 10mm               |
| Gray 668      |                               |
| Vory 346      |                               |