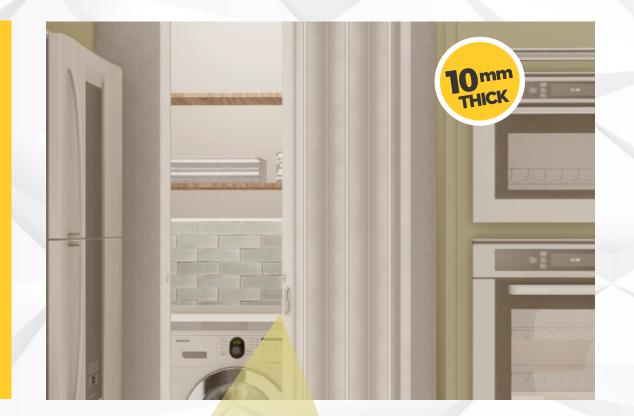

## TECNODOOR

The Tecnodoor Folding Door is the most robust on the market. It's lightweight, easy to install and exclusive for indoor use.

Made of PVC, it is an excellent choice to divide spaces up, with practicality and economy. It is ideal for homes, offices, stores, clinics and rec centers.

The Tecnodoor Folding Door has an anatomical latch and handles in the same color as the door, in addition to being resistant to sea mist, humidity and termites.

| NOMINAL WIDTH | CLOSING SPAN (WIDTH X HEIGHT) |
|---------------|-------------------------------|
| 60 cm         | 64 cm x 2,10 m                |
| 70 cm         | 74 cm x 2,10 m                |
| 80 cm         | 84 cm x 2,10 m                |
| 90 cm         | 94 cm x 2,10 m                |
| COLORS        | THICKNESS: 10mm               |
| Gray 668      |                               |
| Vory 346      |                               |