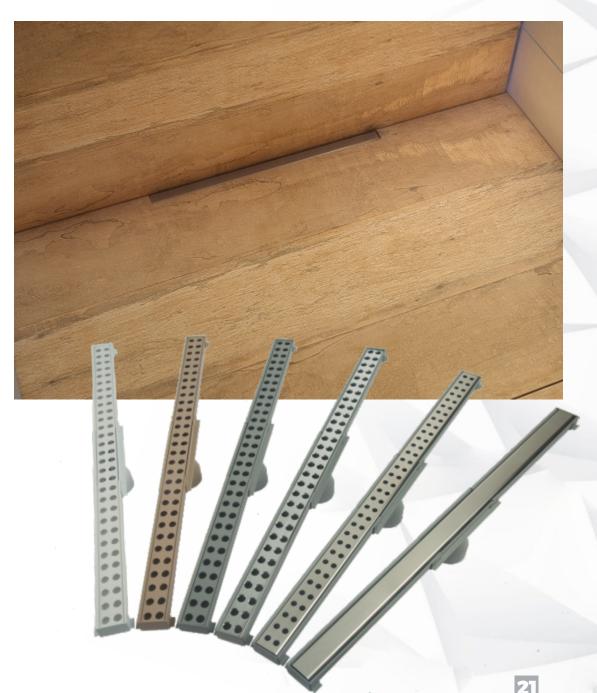

With a variety of finishes, the Linear drain guard comes in PVC, Chrome ABS and Stainless Steel options, with different models, colors and sizes.

#### **FINISHES AND COLORS - Grills:**

CAPRI LINE - PVC

White 184Gray 651Beige 758

CAPRI PLUS LINE CAPRI MAX LINE

ABS Chrome Stainless steel with holes

JURERÊ LINE The system includes:

Smooth Stainless Steel
O1 profile | O1 nozzle | O2 terminals | O1 guard