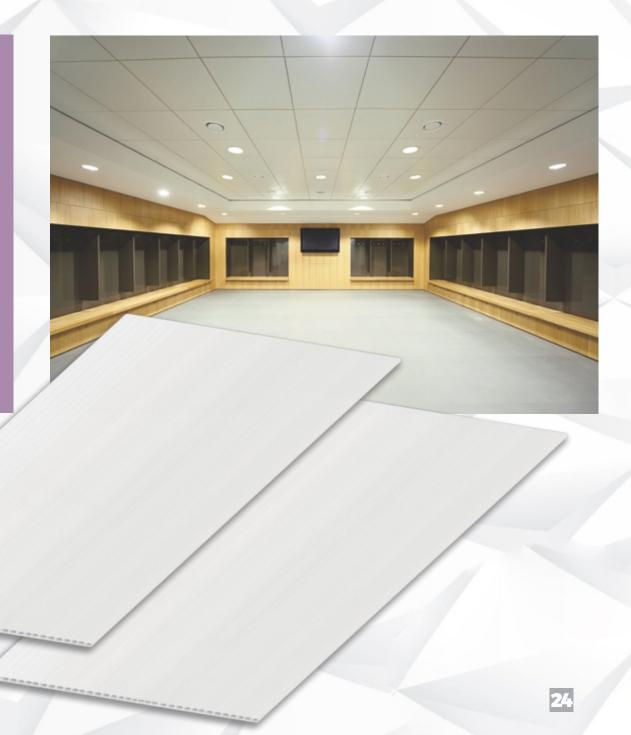

## FORRO MODULAR MODULATE CEILING TEC 302

The Modulate Ceiling is made of flame-retardant PVC, ideal for the most varied types of environments. It is immune to termites, resistant to moisture and does not mold.

Easy to install, maintain and clean, in addition to eliminating expenses with painting. The product is compatible with different types of lighting fixtures. As it is removable, it allows maintenance to be performed on the upper part of the environments.

Attention: The Modulate Ceiling may not be installed in places where there is an atmosphere with chemical agents that are harmful to PVC.

## FEATURES

Thickness - 10mm Ceiling modulations - 618 x 1243mm Edge type - straight (rounded) Suspension profile\* - main, crosspiece and corner Packaging - 10 panels (7.68m2) Consumption/m2 - 1.28 panels (\*we do not provide structure)