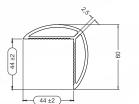

2 mm

#### COLORS

- White 162
- Black 900
- Gray 603
- Beige 723
- Ivory 353



# CANTONEIRAS | L'exiveis

#### **CORNER GUARD - FLEXIBLE**

Flexible Corner Guards are indicated to protect the corners of walls from small impacts. They are used on the corners of corridors, columns and where there is a need for protection. In addition, they provide signalization in garages and parking lots.

Made of PVC, they are hygienic and easy to clean. They keep corners resistant and durable in shopping malls, supermarkets, industries, among other environments.

Flexible Corner Guards must be applied on clean surfaces, free from dust, dirt and grease. You can use epoxy adhesive, contact adhesive, double-sided adhesive tape or silicone adhesive.

#### **TEC 911** 40x40x2mm

### **TEC 912** 60x60x2,5mm



#### **COLORS**

- White 107
- Black 905
- Beige 711
- Yellow 301

#### Lenghts:

40±0.5

3 m and 0.75 for all TEC's in all colors.