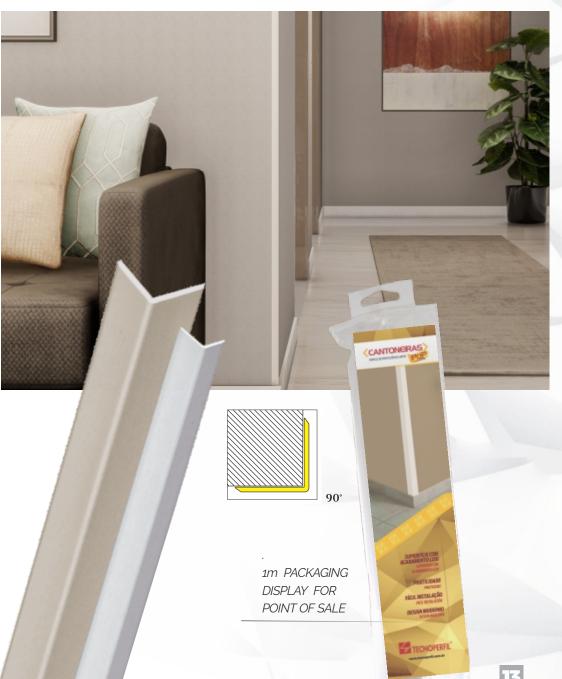

#### **CORNER GUARD - SMOOTH FINISH**

POP Corner Guards are resistant profiles, manufactured to protect the corners of the walls from impacts, providing an excellent aesthetic finish.

Indicated for application on ceramic tiles, masonry, wood, built-in cupboard, doors, partitions, elevators, among others.

Made of PVC, the POP Corner Guards are low cost, do not require paint and help avoid maintenance costs on the corners of the walls.

It can be applied with double-sided tape or contact adhesive.

#### Lengths:

- 3 m for all TEC's in all colors.
- 1 m in White 162 without double-sided tape (display packaging).

**TEC 1241** 19x19x1,5 mm

**TEC 1242** 25x25x2 mm

#### COLORS

- White 162
- Black 900
- Gray 603
- Beige 723
- Ivory 353