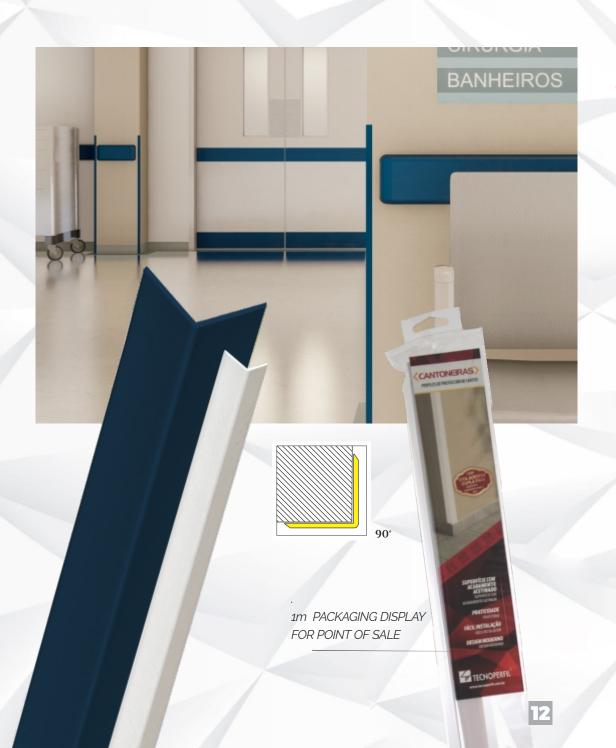

#### **CORNER GUARDS - SATIN FINISH**

Corner Guards are resistant and durable profiles, manufactured to protect the corners of the walls from impacts, providing an aesthetic finish. Excellent for use in hospital environments.

They can be used as a finish in various applications, such as ceramic tiles, masonry, wood, built-in cupboards, doors, partitions, elevators, among others.

Made of PVC, the Corner guards are low cost, do not require paint and help avoid maintenance costs on the corners of the walls.

It can be applied with double-sided tape or contact adhesive.

#### Lengths:

- 3 m for all TEC's in all colors.
- 1 m for TEC 241 and TEC 242 in White with double-sided tape (display packaging).
- 1.20 m for TEC 0.29 and TEC 0.09 in all colors, with or without double-sided tape

**TEC 316** 15x15x1,3mm

**TEC 241** 19x19x1,5mm

**TEC 242** 25x25x2mm

**TEC 029** 40x40x2,5mm

**TEC 009** 50xc50x3mm

#### **COLORS**

- White 103
- Gray 637
- Beige 778
- Ivory 303
- Light Blue 467
- Medium Blue 409
- Dark Blue 411
- Green 288