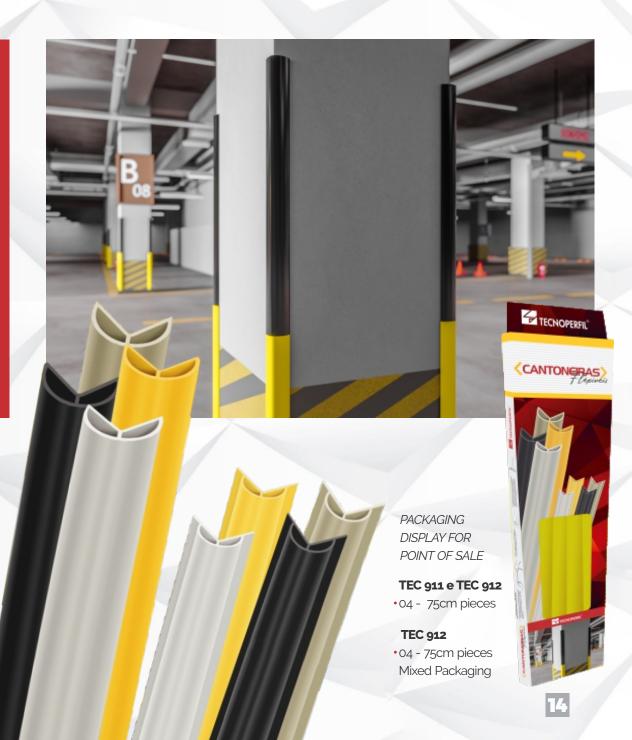

#### **CORNER GUARD - FLEXIBLE**

Flexible Corner Guards are indicated to protect the corners of walls from small impacts. They are used on the corners of corridors, columns and where there is a need for protection. In addition, they provide signalization in garages and parking lots.

Made of PVC, they are hygienic and easy to clean. They keep corners resistant and durable in shopping malls, supermarkets, industries, among other environments.

Flexible Corner Guards must be applied on clean surfaces, free from dust, dirt and grease. You can use epoxy adhesive, contact adhesive, double-sided adhesive tape or silicone adhesive.

#### **TEC 911** 40x40x2mm

### **TEC 912** 60x60x2,5mm

#### **COLORS**

- White 107
- Black 905
- Beige 711
- Yellow 301