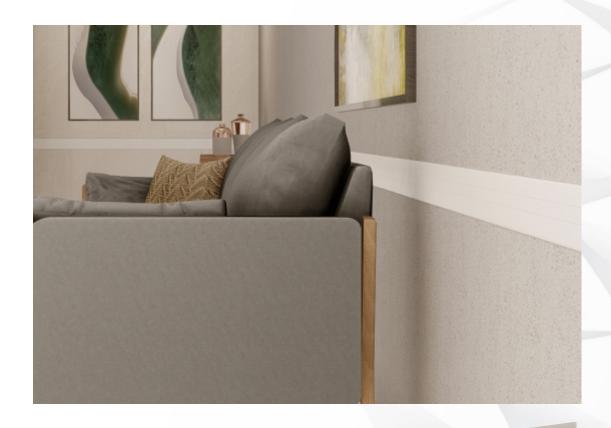

# **TEC 054**

### **WALL PROTECTOR | GUARDRAIL**

The Wall Protector and Guardrail TEC 054 offers a versatile solution to protect and enhance the environment. The product is easy to apply and is available in different colors.

Ideal for protecting walls, corners and other surfaces, conserving aesthetics and avoiding maintenance costs. Also widely used in offices, reception areas and waiting rooms. Other accessories available: Finishing terminals and corners.