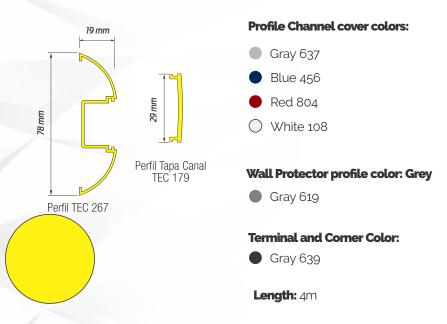

# **TEC 267**

### **WALL PROTECTOR SET**

The Wall Protector Set TEC 267 offers a resilient solution to protect and enhance the environment.

Ideal for protecting walls against impacts in classrooms, bedrooms, offices, hospitals, among other spaces.

The protector must be fixed directly to the wall, using screws and bushing inside the channel profile, which afterwards closes the channel profile cover.

Optionally, an LED strip can be used on the inside of the profile cover (not supplied with the set).

### **COLORS**

White 103
 Beige 778
 Light Blue 467
 Dark Blue 411
 Gray 637
 Ivory 303
 Medium Blue 409
 Green 288

Length: 4 m