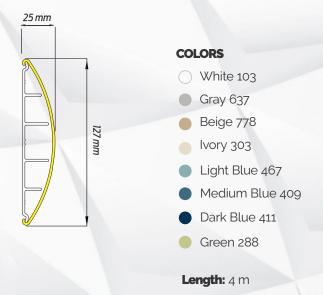

# **TEC 127**

### WALL PROTECTOR | GUARDRAIL

The Wall Protector and Guardrail TEC 127 offers a versatile solution to protect and enhance the environment. The product is easy to apply and is available in different colors.

Ideal for protecting walls, corners and other surfaces, conserving aesthetics and avoiding maintenance costs. Also widely used in offices, reception areas and waiting rooms. Other accessories available: Finishing terminals and corners.

### **COLORS**

White 103
Beige 778
Light Blue 467
Dark Blue 411
Gray 637
Ivory 303
Medium Blue 409
Green 288

**Length:** 4 m