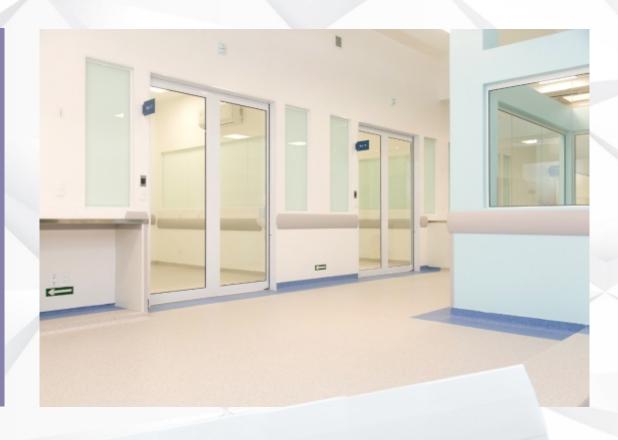

# **WALL PROTECTOR | GUARDRAIL**

The Wall Protector and Guardrail TEC 200 N is the ideal protection for doors, corridors, classrooms and hospital rooms.

It provides ample protection for places with intense movement, which can lead to frequent bumps. It can be applied with double-sided tape or contact adhesive.