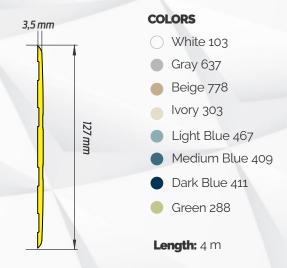

# **TEC 127**

### WALL PROTECTOR | GUARDRAIL

The Wall Protector and Guardrail TEC 127 offers a versatile solution to protect and enhance the environment. The product is easy to apply and is available in different colors.

Ideal for protecting walls, corners and other surfaces, conserving aesthetics and avoiding maintenance costs. Also widely used in offices, reception areas and waiting rooms. Other accessories available: Finishing terminals and corners.

### **COLORS**

White 103
Beige 778
Light Blue 467
Dark Blue 411
Gray 637
Ivory 303
Medium Blue 409
Green 288

**Length:** 4 m