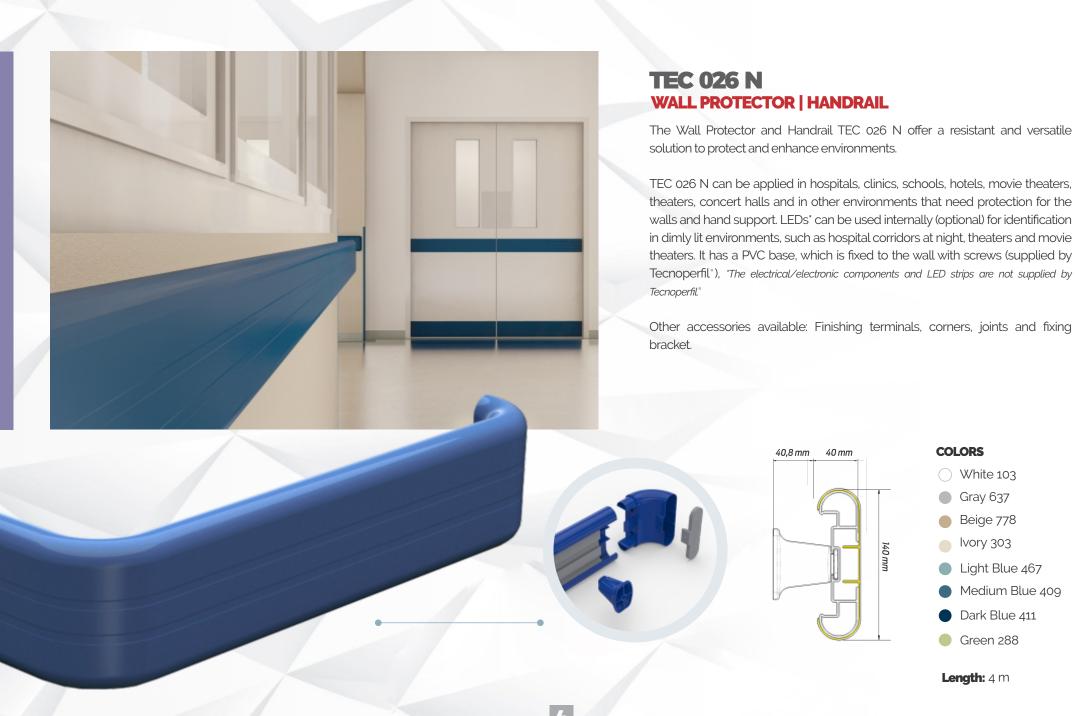

# **WALL PROTECTOR | GUARDRAIL**

The Wall Protector and Guardrail TEC 026 N offer a resistant and versatile solution to protect and enhance the environment.

It is indicated for hospitals, schools, hotels, movie theaters, theaters, concert halls, among other environments that need protection for the walls. It has a PVC base, which is fixed to the wall with screws, and the protecting profile is pressed against the base until a "click" places it in the correct position.

With a width of 198 mm, TEC 198 N provides greater protection, thus ensuring lower maintenance cost.

Other accessories available: Finishing terminals and corners.