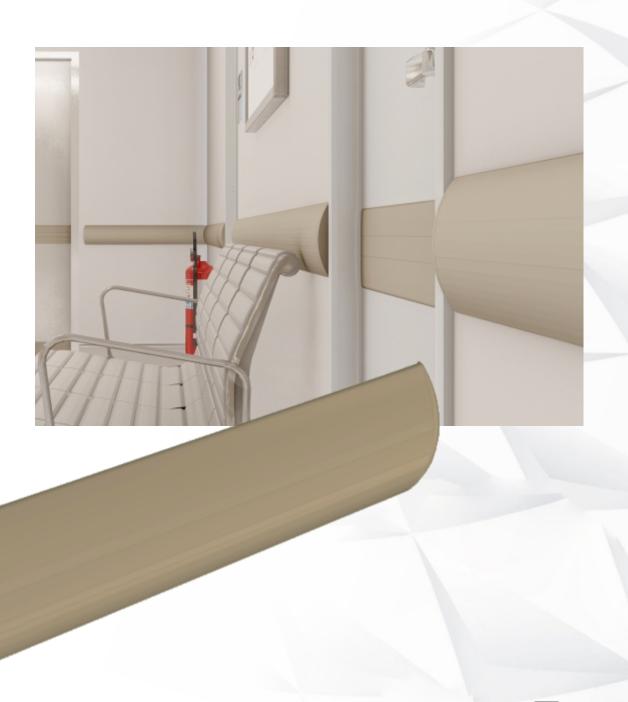

### **WALL PROTECTOR | GUARDRAIL**

The Wall Protector and Guardrail TEC 054 offers a versatile solution to protect and enhance the environment. The product is easy to apply and is available in different colors.

Ideal for protecting walls, corners and other surfaces, conserving aesthetics and avoiding maintenance costs. Also widely used in offices, reception areas and waiting rooms. Other accessories available: Finishing terminals and corners.