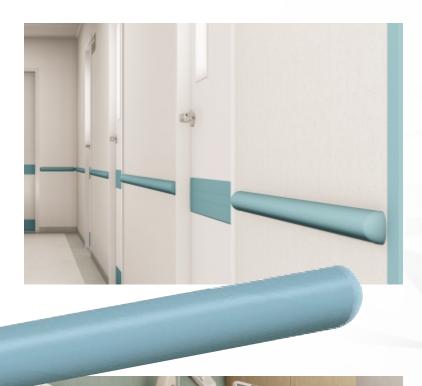

# **TEC 054**

### **WALL PROTECTOR | GUARDRAIL**

The Wall Protector and Guardrail TEC 054 offers a versatile solution to protect and enhance the environment. The product is easy to apply and is available in different colors.

Ideal for protecting walls, corners and other surfaces, conserving aesthetics and avoiding maintenance costs. Also widely used in offices, reception areas and waiting rooms. Other accessories available: Finishing terminals and corners.