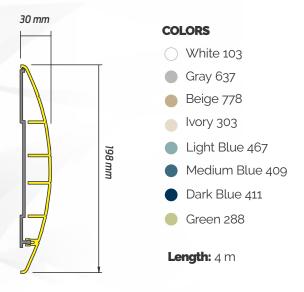

# **TEC 267**

### **WALL PROTECTOR SET**

The Wall Protector Set TEC 267 offers a resilient solution to protect and enhance the environment.

Ideal for protecting walls against impacts in classrooms, bedrooms, offices, hospitals, among other spaces.

The protector must be fixed directly to the wall, using screws and bushing inside the channel profile, which afterwards closes the channel profile cover.

Optionally, an LED strip can be used on the inside of the profile cover (not supplied with the set).