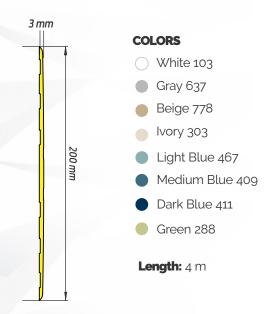

### **COLORS**

White 103
 Beige 778
 Light Blue 467
 Dark Blue 411
 Gray 637
 Ivory 303
 Medium Blue 409
 Green 288

Length: 4 m