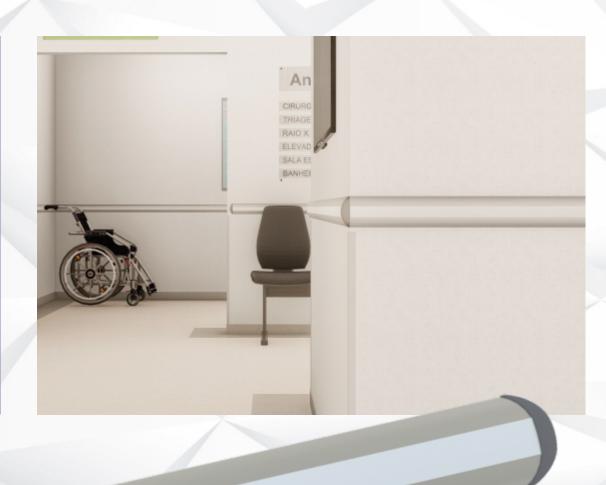

# **TEC 1198 N**

# WALL PROTECTOR | GUARDRAIL

The Wall Protector and Guardrail TEC 1198 N offers a resistant solution to protect walls.

With a width of 127mm, it protects the walls from impacts, such as bumps from stretchers and wheelchairs. It is indicated for hospitals, schools, hotels, movie theaters, theaters, concert halls, among other environments that need protection for the walls.

It has a PVC base, which is fixed to the wall with screws, and the protecting profile is pressed against the base until a "click" places it in the correct position.

Other accessories available: Finishing terminals and corners.