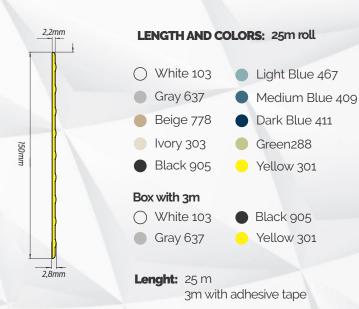

# **TEC 913 N**

### **FLEXIBLE WALL PROTECTOR**

The Flexible Wall Protector Tec 913 N offers a versatile solution to protect and signal various environments.

Ideal for application on columns or round pillars and curved walls, as well as on residential and commercial garage walls, among other places. It can be applied with double-sided tape or contact adhesive.

It has a biocidal additive, which inhibits the proliferation of fungi and bacteria. The Flexible Wall Protector Tec 913 N complies with the following standards:

IN ISSO 22.196: 2011 ASTM D-256: Impact resistant

3m PACKAGING FOR POINT OF SALE