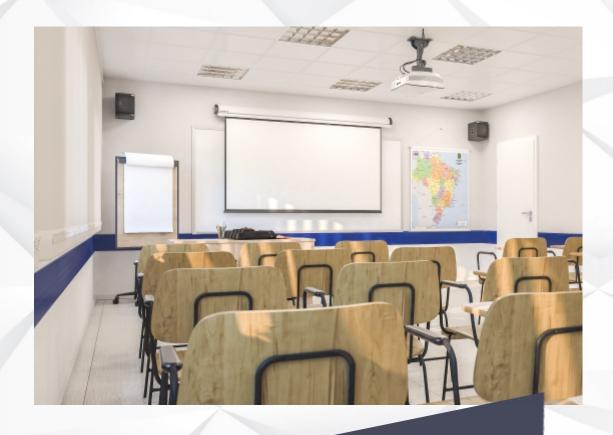

# **TEC 200 N**

# **WALL PROTECTOR | GUARDRAIL**

The Wall Protector and Guardrail TEC 200 N is the ideal protection for doors, corridors, classrooms and hospital rooms.

It provides ample protection for places with intense movement, which can lead to frequent bumps. It can be applied with double-sided tape or contact adhesive.

Made of PVC, with an innovative design, the product is available in different colors.